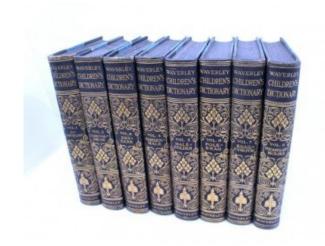

## Complete Waverley Children's Dictionary Set of 8 Volumes

£0.00

| Title     | Children's Dictionary, 8 volumes                                               |
|-----------|--------------------------------------------------------------------------------|
| Publisher | The Waverley Book Company Ltd.,<br>London                                      |
| Date      | c.1935                                                                         |
| Editor    | Harold Wheeler                                                                 |
| Size      | 18 x 24.5 cm                                                                   |
| Condition | Complete set of volumes. Some shelf-wear and rubbing with some marks to covers |

Complete Waverley Children's Dictionary Set of 8 Volumes

Complete in eight volumes.

Half leather binding with elaborate gilt design to spine. Offered in good condition commensurate with age.