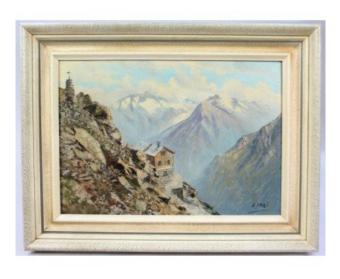

Alpine Landscape by Emil Frei (Swiss, 1882–1955) Oil on Canvas

£0.00

| Artist     | Emil Frei (Swiss, 1882–1955)                                        |
|------------|---------------------------------------------------------------------|
| Medium     | Oil on canvas                                                       |
| Frame size | 84.5 x 64.5 cm / 33 1/4 x 25 1/2 in                                 |
| Signed     | Signed by the artist to the bottom right                            |
| Frame      | Set in vintage 20th century painted white frame                     |
| Condition  | Offered in very good condition commensurate with age. Ready to hang |

Alpine Landscape by Emil Frei (Swiss, 1882-1955)

A very atmospheric picture painted with heavy use of the palette knife.

Oil on canvas

Treasure Trove Worcester 50 Barbourne Road, Worcester, Worcestershire WR1 1JA.

Telephone: + 44 (0)1905 799928 Email: lordcooke@treasuretroveworcester.com

Signed by the artist to the lower right of the canvas

Set in a heavy painted cream frame

Details of the landscape location to the stretcher