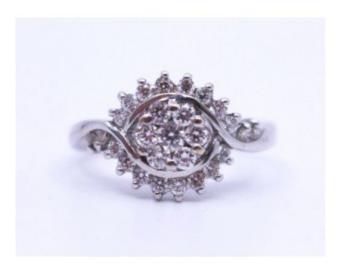

## Diamond Fancy Cluster 18ct White Gold Ring

£1,750.00

| Diamonds          | Round Diamond Cluster to centre,<br>diamond set surround border top<br>and bottom containing a total of 27<br>round brilliant cut diamonds, centre<br>measuring approx 3.0mm in<br>diameter 6 diamonds measuring<br>approx 2.3mm in diameter and 20<br>diamonds measuring approx 1.6 mm<br>in diameter. Total overall diamond<br>weight 0.75 carat, estimated<br>assessed colour F, assessed clarity |
|-------------------|------------------------------------------------------------------------------------------------------------------------------------------------------------------------------------------------------------------------------------------------------------------------------------------------------------------------------------------------------------------------------------------------------|
| Setting           | VVS/VS<br>White claw setting to plain polished<br>wrap round design head                                                                                                                                                                                                                                                                                                                             |
| Shank             | "D" profile white gold shank, 2.5mm<br>wide. Hallmarked 18ct gold                                                                                                                                                                                                                                                                                                                                    |
|                   | Birmingham, sponsors mark LC                                                                                                                                                                                                                                                                                                                                                                         |
| Gross item weight | 4.15 g                                                                                                                                                                                                                                                                                                                                                                                               |