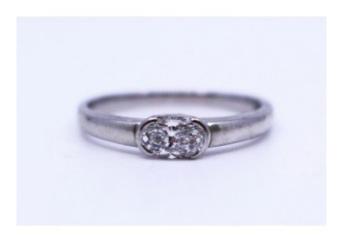

Treasure Trove Worcester 50 Barbourne Road, Worcester, Worcestershire WR1 1JA.

Oval Brilliant Cut 0.65 Carat Diamond Platinum Ring

£0.00

| Diamonds          | Set with an oval brilliant cut diamond<br>measuring 6.50 x 4.37 x 2.97<br>(depth)mm. Calculated carat weight<br>0.65 carat. Assessed clarity SI2,<br>assessed colour F/G |
|-------------------|--------------------------------------------------------------------------------------------------------------------------------------------------------------------------|
| Setting           | Partially rub over set in white                                                                                                                                          |
| Shank             | "D" shaped white shoulders and<br>shank. Hallmarked 950 platinum,<br>Sheffield, 2000, sponsors SDN                                                                       |
| Gross item weight | 4.57 g                                                                                                                                                                   |
| Condition         | Very good condition commensurate<br>with age. Complete with independant<br>detailed insurance valuation<br>certificate                                                   |
| Ring size         |                                                                                                                                                                          |