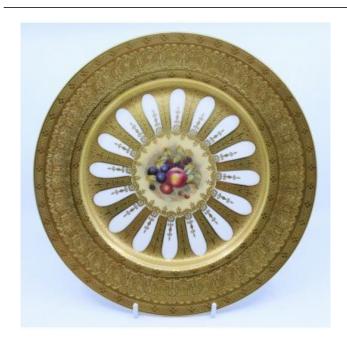

## Treasure Trove Worcester 50 Barbourne Road, Worcester, Worcestershire WR1 1JA.

Heavily Gilded Aynsley Fruit Cabinet Plate £0.00

| Manufacturer | Aynsley                                                                                           |
|--------------|---------------------------------------------------------------------------------------------------|
| Period       | Mid 20th c.,                                                                                      |
| Pattern      | Fruit                                                                                             |
| Diameter     | 27 cm / 10 1/2 in                                                                                 |
| Decoration   | Transfer decoration with painted embellishment. Gilded decoration.                                |
| Condition    | Very good condition. No chips, cracks or repairs. Gilding clean. Backstamp slipped meaning blurry |