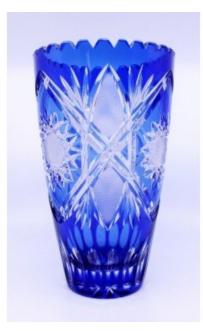

## German Lausitzer Blue Overlay Crystal Vase

£0.00

| Period      | Mid/late 20th c.                                                                                                            |
|-------------|-----------------------------------------------------------------------------------------------------------------------------|
| Origin      | German                                                                                                                      |
| Composition | Cut overlay crystal, blue                                                                                                   |
| Width       | 15 cm /5 3/4 in                                                                                                             |
| Height      | 25 cm / 9 3/4 in                                                                                                            |
| Condition   | Very good condition commensurate with<br>age. No chips, cracks or repairs. Light<br>scratches to base commensurate with age |

German Lausitzer Blue Overlay Crystal Vase