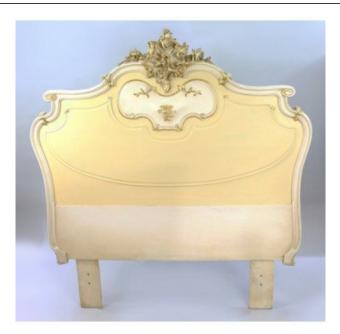

## Heavy French Painted Carved Wood Headboard

£0.00

| Width  | 160 cm | 63 in     |
|--------|--------|-----------|
| Depth  | 8 cm   | 3 in      |
| Height | 166 cm | 65 1/4 in |

| Period      | Vintage, mid 20th c.                                                            |
|-------------|---------------------------------------------------------------------------------|
| Composition | Carved wood                                                                     |
| Finish      | Painted cream & yellow finish with gilded decoration                            |
| Condition   | Very heavy. Sound structure. Some marks to finish and paint repair to paintwork |

Very nice quality heavy hand carved headboard

Treasure Trove Worcester 50 Barbourne Road, Worcester, Worcestershire WR1 1JA. Telephone: + 44 (0)1905 799928 Email:

lordcooke@treasuretroveworcester.com