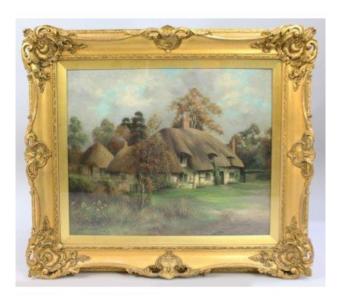

## Treasure Trove Worcester 50 Barbourne Road, Worcester, Worcestershire WR1 1JA.

Country Cottage Landscape by James Taylor 1938 Oil on Canvas

£0.00

| Period    | Dated 1938                                                                                         |
|-----------|----------------------------------------------------------------------------------------------------|
| Artist    | James Taylor, signed and dated lower left                                                          |
| Medium    | Oil on Canvas                                                                                      |
| Frame     | 94 x 114 cm / 37 x 45 in                                                                           |
| Signed    | Signed and dated to the lower left                                                                 |
| Frame     | Set behind glass with gilt slip in impressive gilt gesso frame                                     |
| Condition | Some age related marks to canvas.<br>Removed from an Elizabethan<br>stately home in Worcestershire |

Country Cottage Landscape by James Taylor 1938 Oil on Canvas