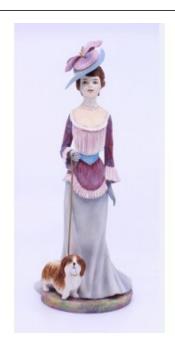

## Treasure Trove Worcester 50 Barbourne Road, Worcester, Worcestershire WR1 1JA.

Albany Edwardian Series Figurine Lily £0.00

| Manufacturer    | Albany Fine China Ltd England,<br>Worcester                                                        |
|-----------------|----------------------------------------------------------------------------------------------------|
| Series          | Edwardian                                                                                          |
| Title           | Lily                                                                                               |
| Height          | 22 cm / 8 3/4 in                                                                                   |
| Modeller        | Ruth van Ruyckevelt                                                                                |
| Limited Edition | Limited edition of 500                                                                             |
| Condition       | Very good condition; free from chips, cracks or repairs. Complete with certificate of authenticity |