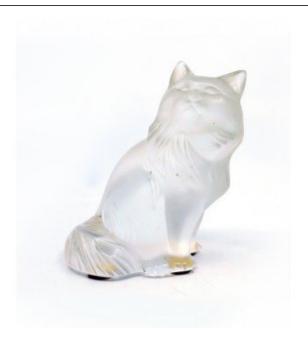

## Lalique Cat Glass Sculpture Heggie

£0.00

| Period       | Late 20th c., France                                                                                                          |
|--------------|-------------------------------------------------------------------------------------------------------------------------------|
| Manufacturer | Lalique                                                                                                                       |
| Dimensions   | 7 x 6 x 8.5 (h) cm / 2 3/4 x 2 1/4 x 3<br>1/4 (h) in                                                                          |
| Condition    | Good condition commensurate with<br>age. Two very small air bubbles to<br>back of cat as pictured. Signed to<br>the underside |

Lovely quality genuine Lalique sculpture of a cat

Named Heggie. Offered in excellent condition. Signed by the factory to the underside