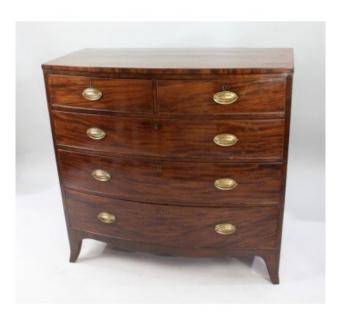

## Georgian Mahogany Bow Fronted Chest of Drawers

£0.00

| Width  | 106 cm | 41 1/2 in |
|--------|--------|-----------|
| Depth  | 53 cm  | 21 in     |
| Height | 103 cm | 40 1/2 in |

| Period | c.1800, English                     |
|--------|-------------------------------------|
| Wood   | Mahogany                            |
|        | Offered in good original condition. |
|        | Sound structure. Attractive colour  |
|        | and patina. Signs of age to finish, |
|        | well polished                       |

Offered for sale a lovely quality period English chest of drawers

Five drawers to the front of the chest with original fire gilded brass handles

Bow fronted with attractive patina and of desirable proportions