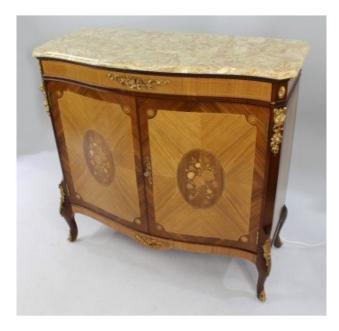

Attractive inlaid French side cabinet

Heavy shaped cream marble top

Serpentine form. Single long drawer to the top and two cabinet drawers below.

Inlaid to the front and sides, ormolu handles and mounts.