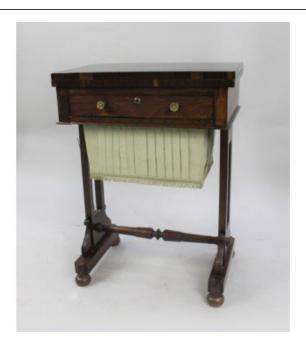

## Treasure Trove Worcester 50 Barbourne Road, Worcester, Worcestershire WR1 1JA.

Regency Rosewood Works Games Table £895.00

| Width  | 53.5 cm | 21 in |
|--------|---------|-------|
| Depth  | 35 cm   | 14 in |
| Height | 73.5 cm | 29 in |

|        | Works table                                                                                                |  |
|--------|------------------------------------------------------------------------------------------------------------|--|
| Period | Regency, English                                                                                           |  |
| Wood   | Rosewood                                                                                                   |  |
|        | Good condition. A few scratches to finish commensurate with age. Minor 'wobble' to legs. Attractive colour |  |

Regency Rosewood Works Games Table

UK mainland delivery quoted.

Please enquire for overseas shipping costs.