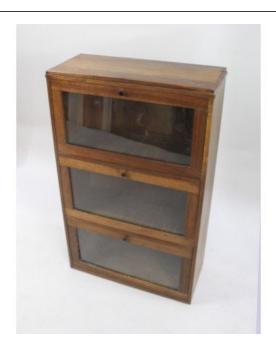

## Globe Wernicke Style Small Glazed Fall Front Mahogany Bookcase

£0.00

| Width  | 62 cm  | 24 1/2 in |
|--------|--------|-----------|
| Depth  | 27 cm  | 10 1/2 in |
| Height | 101 cm | 39 3/4 in |

|           | Bookcase                                                                                                                                                            |  |
|-----------|---------------------------------------------------------------------------------------------------------------------------------------------------------------------|--|
| Period    | 20th c., vintage                                                                                                                                                    |  |
| Wood      | Mahogany                                                                                                                                                            |  |
|           |                                                                                                                                                                     |  |
| Condition | Sound structure. Some little marks and scratches to finish commensurate with age and use. The bottom glazed door missing some beading to the interior (as pictured) |  |