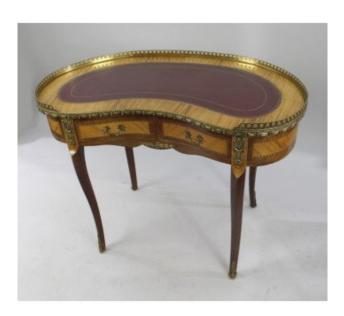

## Treasure Trove Worcester 50 Barbourne Road, Worcester, Worcestershire WR1 1JA.

French Kidney Shaped Galleried Inlaid Desk £0.00

| Width  | 102 cm | 40 1/4 in |
|--------|--------|-----------|
| Depth  | 61 cm  | 24 in     |
| Height | 78 cm  | 30 1/2 in |

French kidney shaped desk with inset tooled leather top and brass gallery.

Two drawers to the desk. Inlaid to the whole with ormolu mounts. Carried on cabriole legs

Treasure Trove Worcester 50 Barbourne Road, Worcester, Worcestershire WR1 1JA. **Telephone:** + 44 (0)1905 799928 **Email:** 