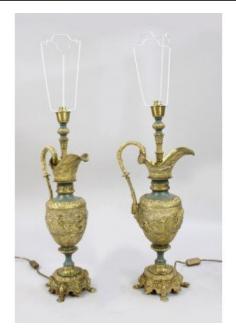

Treasure Trove Worcester 50 Barbourne Road, Worcester, Worcestershire WR1 1JA.

Pair of Antique Ormolu Ewer Form Table Lamps

£2,500.00

| Period                           | c.1890                                                           |
|----------------------------------|------------------------------------------------------------------|
| Composition                      | Heavy gilded brass bodies in the form of ewers, profusely worked |
| Width                            | 26 cm / 10 in                                                    |
| Depth                            | 20 cm / 8 in                                                     |
| Height (excluding shade carrier) | 63 cm / 25 in                                                    |
| Condition                        | Very good condition commensurate with age.                       |

Lovely quality pair of classical style late 19th c. ewers, later converted to table lamps