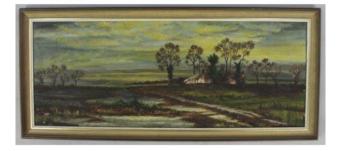

## 20th c. English Rural Landscape Oil on Canvas

£0.00

| Period    | 20th c., English                                  |
|-----------|---------------------------------------------------|
| Artist    | Unsigned                                          |
| Medium    | Oil on canvas                                     |
| Frame     | Set in wooden frame with thin gilt slip.          |
|           | Frame measures 83 x 36 cm / 32 3/4 x 14<br>1/4 in |
| Condition | Good condition commensurate with age. A           |
|           | few little marks to canvas. Frame good.           |

20th c. English Rural Landscape

Oil on Canvas

Treasure Trove Worcester 50 Barbourne Road, Worcester, Worcestershire WR1 1JA.