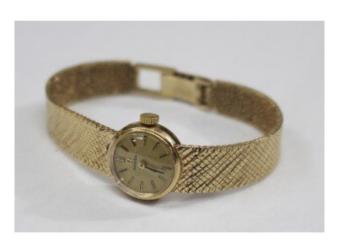

## TREASURE TROVE worcester.

Treasure Trove Worcester 50 Barbourne Road, Worcester, Worcestershire WR1 1JA. Telephone: + 44 (0)1905 799928 Email: lordcooke@treasuretroveworcester.com

Vintage 1960's 9ct Gold Omega Ladies Wristwatch

£0.00

Period Late 1960's, Omega, Switzerland

Case 16 mm diameter case. Integrated bracelet

Dial Champagne gold dial with applied gold bar

markers

Movement Original manual winding movement

**Strap** 9ct yellow gold bracelet strap. Fully hallmarked

Weight 22.3 g

**Condition** A little light scratching to bezel. Believed to be

fully working. Strap good. Fully hallmarked. Complete with original Omega paperwork and

presentation case

Lovely quality Omega ladies wristwatch dating from the 1960's