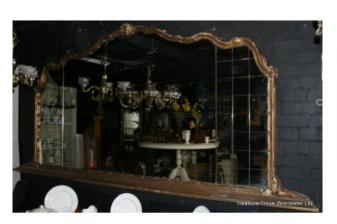

## 9ft Carved Gilt Antique Victorian Spanish Overmantle Mirror

£0.00

## 9ft Carved Gilt Antique Victorian Spanish Overmantle Mirror

| Width  | 276cm | 108 1/2" |
|--------|-------|----------|
| Height | 127cm | 50"      |

| Period | Victorian  |  |
|--------|------------|--|
| Wood   | Giltwood   |  |
|        | Overmantle |  |

Genuine Victorian overmantle mirror of superior proportions

Carved gilt frame

Original glass, bevelled panels to either side

Offered in original condition. One or two carvings missings and wear/damage to gilding