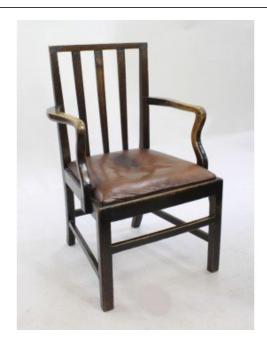

## Georgian Oak Leather Seated Country Armchair

£0.00

| Width  | 61 cm | 24 in     |
|--------|-------|-----------|
| Depth  | 52 cm | 20 1/2 in |
| Height | 95 cm | 37 1/2 in |

| Period     | Georgian                                                                                  |
|------------|-------------------------------------------------------------------------------------------|
| Wood       | Oak                                                                                       |
| Upholstery | Leather pad seat                                                                          |
| Condition  | Frame in good condition. Little wobble to one of the arms. Some age related wear to frame |

Good looking heavy period oak country armchair

Removed from a titled estate in Herefordshire

Treasure Trove Worcester 50 Barbourne Road, Worcester, Worcestershire WR1 1JA. Telephone: + 44 (0)1905 799928 Email: