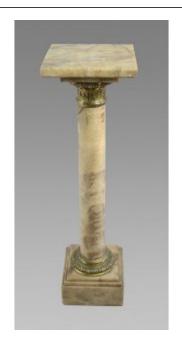

## Variegated Marble & Gilt Metal Pedestal Column

£0.00

| Тор    | 30.5 x 30.5 cm | 12 x 12 in |
|--------|----------------|------------|
| Height | 107 cm         | 42 in      |

| Period      | Mid 20th c.                                                                                                                               |  |
|-------------|-------------------------------------------------------------------------------------------------------------------------------------------|--|
| Composition | Marble, gilt metal                                                                                                                        |  |
|             | Good condition. Very heavy. A little wear to marble commensurate with age include small area of repair to the top of column (as pictured) |  |

Variegated Marble & Gilt Metal Pedestal Column

Square top with cylindrical column and stepped square base. Gilt metal mounts