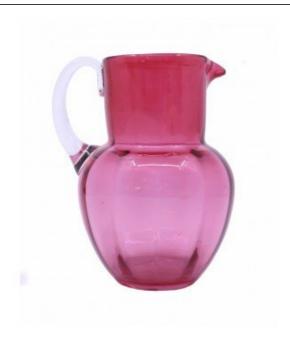

## Treasure Trove Worcester 50 Barbourne Road, Worcester, Worcestershire WR1 1JA.

Small Victorian Cranberry Glass Jug £75.00

| Period     | 19th c., English                                                                                               |
|------------|----------------------------------------------------------------------------------------------------------------|
| Decoration | Cranberry glass                                                                                                |
| Width      | 11 cm / 4 1/2 in                                                                                               |
| Depth      | 9.5 cm / 3 3/4 in                                                                                              |
| Height     | 13 cm / 5 in                                                                                                   |
| Condition  | Very good original condition. No chips or cracks. A few small air bubbles to glass as is typical of the period |