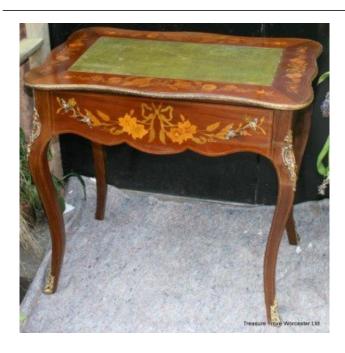

## **Elegant Inlaid French Marquetry Victorian Writing Desk c.1860**

| Width  | 85cm   | 33 1/2" |
|--------|--------|---------|
| Depth  | 54.5cm | 21 1/2" |
| Height | 78cm   | 31"     |

| Period  | Victorian            |  |
|---------|----------------------|--|
| Wood    | Mahogany inlaid      |  |
| Leather | Tooled green leather |  |
|         |                      |  |

Green tooled leather top, heavily inlaid with classical motifs around, with a worked brass bound curving border

Sweeping elegant cabriole legs with brass mounts to the shoulders and feet

Treasure Trove Worcester 50 Barbourne Road, Worcester, Worcestershire WR1 1JA. Telephone: + 44 (0)1905 799928 Email: lordcooke@treasuretroveworcester.com

| Full length drawer with lovely shaped apron and original ormolu handles and escutcheon |
|----------------------------------------------------------------------------------------|
| Good condition commensurate with age                                                   |
|                                                                                        |
|                                                                                        |