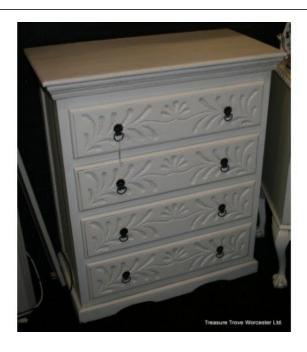

## Treasure Trove Worcester 50 Barbourne Road, Worcester, Worcestershire WR1 1JA.

Carved Shabby Chic Painted Cream Chest of Drawers

£0.00

## **Carved Shabby Chic Painted Cream Chest of Drawers**

| Width  | 90cm  | 35 1/2" |
|--------|-------|---------|
| Depth  | 46cm  | 18"     |
| Height | 104cm | 41"     |

|         | Chest of drawers                |  |  |
|---------|---------------------------------|--|--|
| Finish  | Professional chabby chic finish |  |  |
| Drawers | 4                               |  |  |
|         |                                 |  |  |

Quality heavy chest of drawers

Heavily carved

**Excellent condition** 

Treasure Trove Worcester 50 Barbourne Road, Worcester, Worcestershire WR1 1JA.

Telephone: + 44 (0)1905 799928 Email: lordcooke@treasuretroveworcester.com