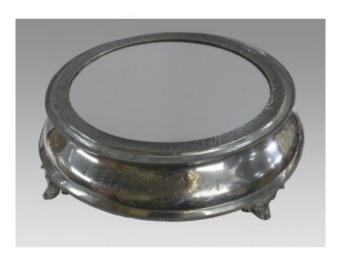

## Antique Circular Mirror Topped Pewter Cake Stand

£0.00

| Period      | Early 19th c., English                                                                                                   |
|-------------|--------------------------------------------------------------------------------------------------------------------------|
| Composition | Pewter                                                                                                                   |
| Width       | 44.5 cm / 17 1/2 in                                                                                                      |
| Height      | 13 cm / 5 in                                                                                                             |
| Condition   | Good condition commensurate with age. Mirrored topped clean. Some little distortion to body and feet, sits sounds. Heavy |