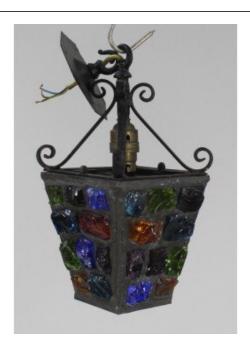

## Small vintage Metal Multicoloured Stained Glass Lantern

£0.00

| Period    | Mid 20th c., vintage                                                                                                                                                                        |
|-----------|---------------------------------------------------------------------------------------------------------------------------------------------------------------------------------------------|
| Width     | 14 cm / 5 1/2 in                                                                                                                                                                            |
| Height    | 31 cm / 12 1/4 in                                                                                                                                                                           |
| Condition | Good vintage condition, complete with original ceiling rose. Wear to body in align with age. Glass chunks & lead in good and solid condition. Light fitting working, though old & unchecked |

English lantern, dating circa 1950.

Wrought iron upper section.

Leaded body set with chunks of multicoloured glass