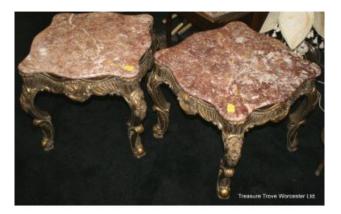

Treasure Trove Worcester 50 Barbourne Road, Worcester, Worcestershire WR1 1JA.

Pair Rouge Marble Topped Carved Wood Gilt Occasional Tables

£0.00

| Width  | 62cm | 24 1/2" |
|--------|------|---------|
| Depth  | 62cm | 24 1/2" |
| Height | 55cm | 21 1/2" |

|        | Pair Occasional Tables |  |
|--------|------------------------|--|
| Marble | Rouge                  |  |
| Wood   | Gilt                   |  |
|        |                        |  |

Ornately hand-carved French style wood frame with classical gold leaf finish

Deep veined shaped rouge marble tops

Very good condition commesurate with age.

Treasure Trove Worcester 50 Barbourne Road, Worcester, Worcestershire WR1 1JA.

Please note this item is sold.