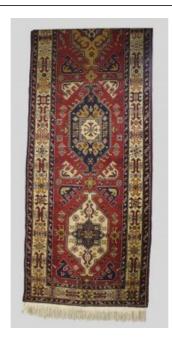

## Treasure Trove Worcester 50 Barbourne Road, Worcester, Worcestershire WR1 1JA.

Early 20th c. Persian Hand Knotted Wool Runner Rug 15 x 3ft

£0.00

| Period      | Early 20th century, c.1920                                                    |
|-------------|-------------------------------------------------------------------------------|
| Origin      | Persian                                                                       |
| Composition | Hand knotted wool                                                             |
| Size        | 4.58 x 0.98 m / 15 ft x 3 ft 2 1/2 in                                         |
| Condition   | Good condition commensurate with age. Colours rich. Minor wear only to fringe |

Early 20th c. Persian Hand Knotted Wool Runner Rug 15 x 3ft

Removed from an Elizabethan stately home in Worcestershire