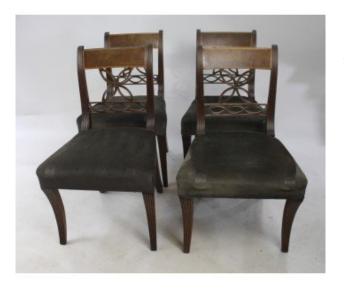

## Set of 4 Early 19th c. Mahogany Chairs

£0.00

| Width  | 51 cm | 20 in |
|--------|-------|-------|
| Depth  | 46 cm | 18 in |
| Height | 86 cm | 34 in |

| Period      | Early 19th century, English                |
|-------------|--------------------------------------------|
| Composition | Mahogany                                   |
| Condition   | Good condition. Some looseness to back     |
|             | joints on a couple of chairs though very   |
|             | usable. Little wear to frames & upholstery |

English, early 19th century. Mahogany, inlaid. Upholstered seats

Set of 4 Early 19th c. Mahogany Chairs

Treasure Trove Worcester 50 Barbourne Road, Worcester, Worcestershire WR1 1JA.