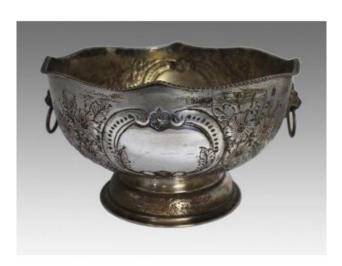

## Large Hand Chased Silver on Copper Punch Bowl

£0.00

| Period       | Early 20th century, English                                                                                                 |
|--------------|-----------------------------------------------------------------------------------------------------------------------------|
| Manufacturer | Harts The Silversmiths                                                                                                      |
| Composition  | Silver on copper                                                                                                            |
| Dimensions   | 35 x 33 x 19 (h) cm                                                                                                         |
|              | Good condition commensurate with age.<br>Wear to the silver plate (where the copper<br>underneath can be seen), as pictured |

Large Hand Chased Silver on Copper Punch Bowl

UK mainland delivery quoted.

Please enquire for overseas delivery costs.