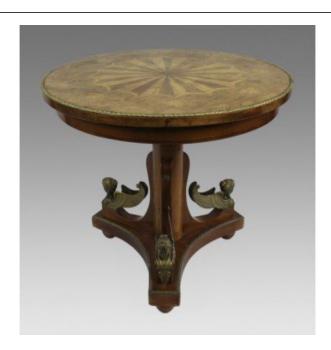

## Treasure Trove Worcester 50 Barbourne Road, Worcester, Worcestershire WR1 1JA.

French Inlaid Circular Empire Style Centre Table

£0.00

| Diameter | 78 cm | 30 3/4 in |
|----------|-------|-----------|
| Height   | 72 cm | 28 1/2 in |

French inlaid circular Empire style centre table. Fine marquetry inlaid top. Pedestal column on triform base with handsome gilt metal harpies.

Attractive faded colour to the whole and of good proportions as an occasional centre table or table for the hall or entranceway.