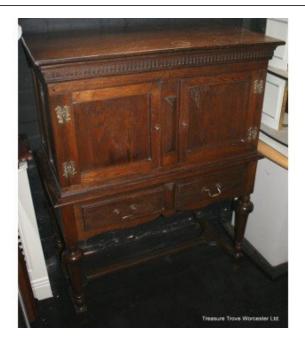

## Oak Chest on Stand Cabinet Solid Oak c.1900

£0.00

## Oak Chest on Stand Cabinet Solid Oak c.1900

| Width  | 97cm  | 38"     |
|--------|-------|---------|
| Depth  | 51cm  | 20"     |
| Height | 126cm | 49 1/2" |

|        | Chest on stand |  |
|--------|----------------|--|
| Period | Edwardian      |  |
| Wood   | Oak            |  |
|        |                |  |

Solid Oak

Cabinet on Stand

Queen Anne style

Treasure Trove Worcester 50 Barbourne Road, Worcester, Worcestershire WR1 1JA.

Nice condition.

Comes in two: top & bottom.

Cup rings to the top, could be repolished if required.