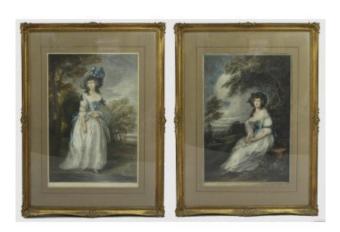

## Pair of Romantic Coloured Mezzotints by Alfred J Skrimshire

£0.00

| Period    | Edwardian, English, published in 1906 and 1909 respectively                                              |
|-----------|----------------------------------------------------------------------------------------------------------|
| Medium    | Coloured mezzotints, signed by the artist in pencil                                                      |
| Artist    | Alfred J Skrimshire (British, 1872-1927)                                                                 |
| Size      | Both frames measure 57.5 x 78 cm                                                                         |
| Frames    | Mounted & set behind glass in matching gilt frames                                                       |
| Condition | Both in good condition & signed by Skrimshire. Frames in good condition, little wear only, ready to hang |

Pair of Romantic Edwardian Coloured Mezzotints by Alfred J Skrimshire

Treasure Trove Worcester 50 Barbourne Road, Worcester, Worcestershire WR1 1JA. Telephone: + 44 (0)1905 799928 Email:

lordcooke@treasuretroveworcester.com