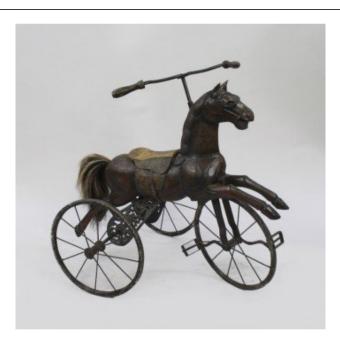

## Treasure Trove Worcester 50 Barbourne Road, Worcester, Worcestershire WR1 1JA.

Early 20th c. Carved Wooden Toy Horse Tricycle

£0.00

| Width  | 62 cm | 24 1/2 in |
|--------|-------|-----------|
| Length | 92 cm | 36 1/4 in |
| Height | 85 cm | 33 1/2 in |

| Period      | Early 20th c., c.1920                                                                                                             |
|-------------|-----------------------------------------------------------------------------------------------------------------------------------|
| Composition | Carved wood, metal                                                                                                                |
| Condition   | Offered in very good original condition. Sound structure. Some old cracks & non structural wear to horse. Great old look & patina |

Early 20th c. Carved Wooden Toy Horse Tricycle