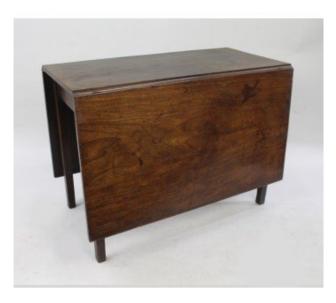

George III Oak Drop Leaf Dining Table £0.00

| Width                | 99 cm  | 39 in     |
|----------------------|--------|-----------|
| Length (leaves down) | 51 cm  | 20 in     |
| Length (extended)    | 158 cm | 62 1/4 in |
| Height               | 72 cm  | 28 1/4 in |

|           | Drop Leaf Table                            |  |
|-----------|--------------------------------------------|--|
| Period    | George III, English                        |  |
| Wood      | Oak                                        |  |
| Condition | Offered in fully original condition. Sound |  |
|           | structure. Age and wear to finish as       |  |
|           | pictured. Little bowing of leaves.         |  |

18th c. English dining table with large drop leaves.

Very heavy solid oak. A highly quality and true period English antique table

Offered in original condition; of sound structure and some wear

Treasure Trove Worcester 50 Barbourne Road, Worcester, Worcestershire WR1 1JA.