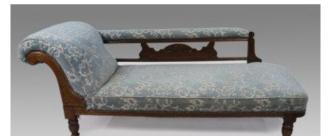

## Treasure Trove Worcester 50 Barbourne Road, Worcester, Worcestershire WR1 1JA.

£0.00

| Length | 176 cm | 69 1/4 in |
|--------|--------|-----------|
| Width  | 64 cm  | 25 1/4 in |
| Height | 76 cm  | 30 in     |

| Period     | Late Victorian, English                  |  |
|------------|------------------------------------------|--|
| Frame      | Carved mahogany frame                    |  |
| Upholstery | Blue floral upholstery                   |  |
| Condition  | Good condition commensurate with age.    |  |
|            | One or two marks to frame and upholstery |  |
|            | in align with age. Frame sound, ready to |  |
|            | use                                      |  |

Late Victorian Mahogany Upholstered Chaise Longue

Treasure Trove Worcester 50 Barbourne Road, Worcester, Worcestershire WR1 1JA. Telephone: + 44 (0)1905 799928 Email:

lordcooke@treasuretroveworcester.com