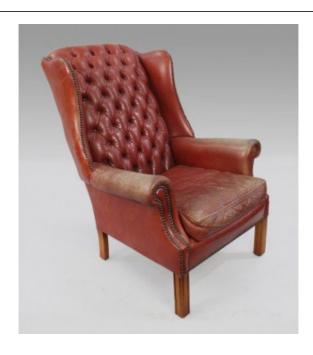

## Treasure Trove Worcester 50 Barbourne Road, Worcester, Worcestershire WR1 1JA.

Vintage Red Leather Wingback Armchair £0.00

| Width  | 76 cm  | 30 in     |
|--------|--------|-----------|
| Depth  | 90 cm  | 35 1/2 in |
| Height | 105 cm | 41 1/2 in |

| Period     | Mid/late 20th century, c.1970                                                    |  |
|------------|----------------------------------------------------------------------------------|--|
| Frame      | Solid beech frame                                                                |  |
| Upholstery | Red leather, with studwork                                                       |  |
| Condition  | Frame in good condition. Sound & heavy. Leather with fading and wear as pictured |  |

Good quality and comfortable leather wingback armchair

Treasure Trove Worcester 50 Barbourne Road, Worcester, Worcestershire WR1 1JA. Telephone: + 44 (0)1905 799928 Email:

lordcooke@treasuretroveworcester.com