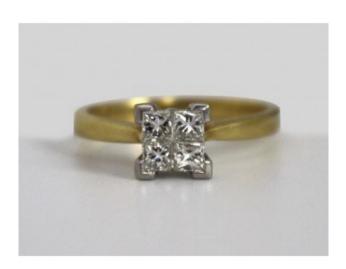

0.50 Carat Diamond Cluster Ring 18ct Gold £895.00

| Period       | Late 20th century, English.<br>Birmingham, sponsor DW                                                            |
|--------------|------------------------------------------------------------------------------------------------------------------|
| Diamonds     | Comprising of four square brilliant cut diamonds, measuring approx 2.8mm square. Total diamond weight 0.50 carat |
| Ring         | 18ct yellow gold, fully hallmarked                                                                               |
| Total weight | 3.86 g                                                                                                           |
| Condition    | Very good condition commensurate with age                                                                        |
| Ring size    |                                                                                                                  |