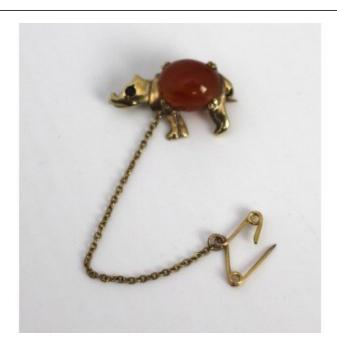

Gold Rhino Form Brooch with Carnelian & Ruby Eyes

£395.00

## Mid 20th c. 9ct Gold Rhino Form Brooch

Pin with safety chain

Finely modelled in the shape of a rhino with a ruby eye and cabochon carnelian to the body

Clear hallmark. 375. London. A D J sponsors mark. Date code 1959

Measures 2.4 x 1.4 x 1 (depth) cm.

Total weight: 3.4 g

Lovely quality, offered in very good condition

Treasure Trove Worcester 50 Barbourne Road, Worcester, Worcestershire WR1 1JA.

Telephone: + 44 (0)1905 799928 Email: lordcooke@treasuretroveworcester.com