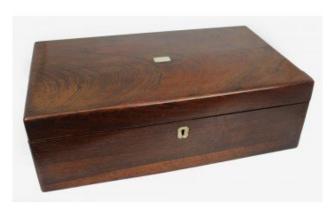

## **Antique Rosewood Writing Box**

Measures 41 x 24 x 13 cm

Offered for sale an early nineteenth rosewood writing box. Small inlaid rectangular mother of pearl motif to the top & mother of pearl inlaid escutcheon to the front.

Lifts up on brass hinges to reveal writing slope. Original red material writing surface with compartments for inkwells and pens. Two crystal inkwells with silver plated tops present.

Offered in good original condition. Attractive colour to the rosewood; a few marks and wear in align with age. Sound structural condition with solid hinges. The writing surface original though heavily worn. Baize lining to underside.