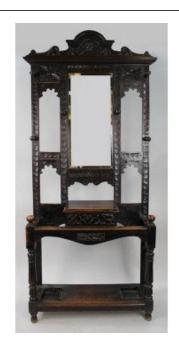

Treasure Trove Worcester 50 Barbourne Road, Worcester, Worcestershire WR1 1JA. Telephone: + 44 (0)1905 799928 Email: lordcooke@treasuretroveworcester.com

Carved Oak Green Man Victorian Hall Stand £0.00

## Carved Oak Green Man Victorian Hall Stand

c. 1880, English

Offered for sale, a handsome and impressive Victorian dark oak hallstand. Carved oak frame with decorative 'Green Man' mask to the pediment. Six turned hat pegs. Bevelled portrait mirror above shelf compartment with lift-up lid. Umbrella and walking stick compartments with fine turned column supports, original metal drip trays.

Measures 91.5 x 30 x 217 (height) cm

Offered in very good original condition. Some scuffs and marks commensurate with age, sound structure and good patina. Removed from a Worcestershire manor house.