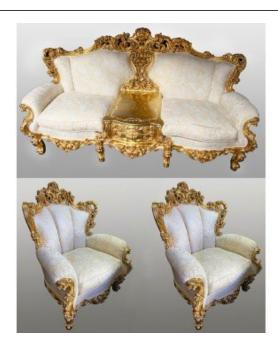

## Fine Ornate Italian Silik Three Piece Giltwood Suite

Beautiful bespoke Boccacio drawing room suite, made in Italy by Silik.

Comprising a large sofa with in-built central table and drawer, and two deep armchairs

Fine hand carved wooden frame with lavish 22ct gold leaf finish with painted decoration to the sofa table.

Luxuriously upholstered in silk with gold thread. Heavily stuffed and very comfortable

The sofa measures 225 x 80 x 117 (height) cm

Each armchair measures 99 x 80 x 114.5 (height) cm

Purchased 15 years ago for almost £14,000. Offered in very good condition, little wear and minor marks to frame only