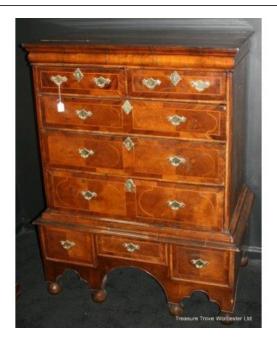

Treasure Trove Worcester 50 Barbourne Road, Worcester, Worcestershire WR1 1JA.

Walnut and Feather Banded William & Mary Chest-on-Stand

£0.00

| Width  | 99cm  | 39"     |
|--------|-------|---------|
| Depth  | 57.5  | 22 3/4" |
| Height | 134cm | 52 3/4" |

|        | Chest on stand |
|--------|----------------|
| Period | William & Mary |
| Wood   | Walnut         |
|        |                |

Walnut and feather banded chest-on-stand with moulded cornice and shaped apron

Some cracks to veneer, wear commensurate with age. Warrants some restoration.

Treasure Trove Worcester 50 Barbourne Road, Worcester, Worcestershire WR1 1JA.

Please note this item is sold.