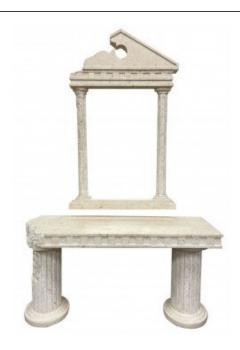

## Cast Classical Architectural Stone Effect Console Table & Mirror

Heavy and impressive architectural cast stone console table and mirror. Late 20th century. A great classical ruin look

The mirror of pediment form and the console table carried on two pedestals.

Measures 153 x 47 x 226 (height) cm

Very heavy and good quality.

Offered in good condition, few marks only in align with age.