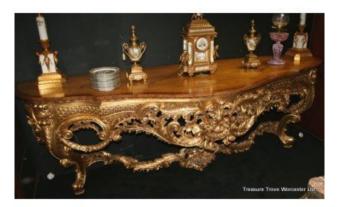

## Superior 9ft Hand Painted Satinwood Carved Giltwood Console Table

£0.00

| Width  | 271cm | 106 3/4" |
|--------|-------|----------|
| Depth  | 80cm  | 31 1/2"  |
| Height | 91cm  | 35 3/4"  |

|        | Console table            |
|--------|--------------------------|
| Period | Georgian style           |
| Base   | Carved giltwood          |
| Тор    | Hand painted, satinwood, |
|        | crossbanded              |

Attaches directly to the wall.

Superior proportions.

Exceptional quality, with hand painted neoclassical satinwood crossbanded top

Treasure Trove Worcester 50 Barbourne Road, Worcester, Worcestershire WR1 1JA.