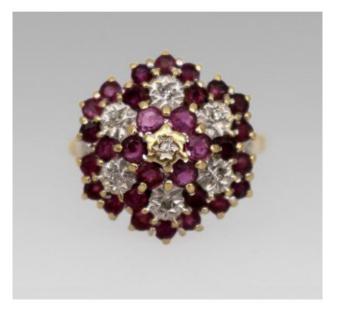

## Vintage Diamond & Ruby Cluster Ring in 9ct Gold

This vintage cluster ring is crafted in 9ct gold and features 36 stones, including 6 diamonds and 30 rubies, arranged in a classic cluster design.

Metal: 9ct Gold (375), hallmarked for London

Stones: 6 diamonds and 30 rubies

Weight: 3.6 g

Treasure Trove Worcester 50 Barbourne Road, Worcester, Worcestershire WR1 1JA.

Ring Size: N (UK)

Condition: Good pre-owned condition with minor wear consistent with age