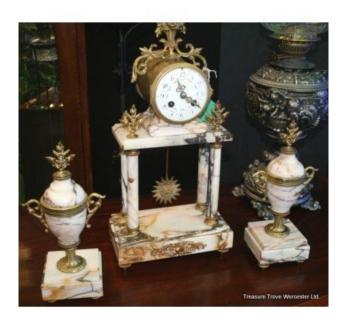

## Treasure Trove Worcester 50 Barbourne Road, Worcester, Worcestershire WR1 1JA.

Antique Marble Garniture Clock Set c.1890 £0.00

## **Antique Marble Garniture Clock Set c.1890**

| Period   | c.1890                                                                      |
|----------|-----------------------------------------------------------------------------|
| Height   | 48cm/19"                                                                    |
| Movement | 8 day movement                                                              |
| Strike   | Half hour, hour strike                                                      |
| Dial     | White painted enamel dial with<br>Arabic numerals and ornate brass<br>hands |
|          |                                                                             |
|          |                                                                             |

Very good condition commensurate with age