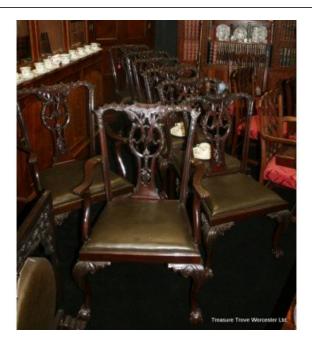

## Treasure Trove Worcester 50 Barbourne Road, Worcester, Worcestershire WR1 1JA.

Set of 8 Mahogany Chippendale Style Dining Chairs c.1900

£0.00

| Height (to top rail) | 100.5cm | 39 1/2" |
|----------------------|---------|---------|
| Height (to seat)     | 48cm    | 19"     |

|        | Set 8 dining chairs        |
|--------|----------------------------|
| Period | Chippendale revival c.1900 |
| Wood   | Mahogany                   |
| Seats  | Leather                    |

Set of eight; 2 armchairs, 6 chairs

Solid dark mahogany frames, crisply carved

Leather insert seats

A superb quality set of dining chairs offered in very good condition commensurate with age

Treasure Trove Worcester 50 Barbourne Road, Worcester, Worcestershire WR1 1JA. Telephone: + 44 (0)1905 799928 Email: lordcooke@treasuretroveworcester.com