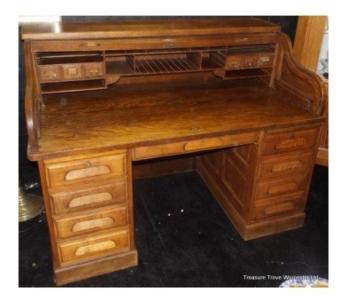

## Oak Cylinder Tambour Fronted Shannon Desk

£0.00

| Width  | 152cm   | 5ft     |
|--------|---------|---------|
| Depth  | 85cm    | 33 1/2" |
| Height | 114.5cm | 45"     |

| Date  | c.1900                   |  |
|-------|--------------------------|--|
| Maker | Shannon, Made in America |  |
| Wood  | Oak                      |  |
|       |                          |  |

Rolltop.

Nice quality

Handsome size with excellent storage space.

Tambour rolltop needs some attention. Good condition commensurate with age

Treasure Trove Worcester 50 Barbourne Road, Worcester, Worcestershire WR1 1JA.