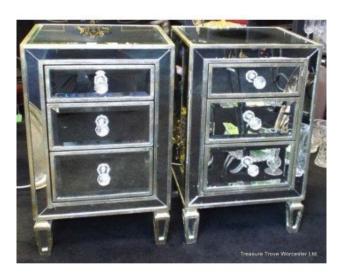

## Pair of Small Bevel Mirrored Chests of Drawers

£0.00

## **Pair of Mirrored Small Chests of Drawers**

| Width  | 38cm | 15" |
|--------|------|-----|
| Depth  | 33cm | 13" |
| Height | 61cm | 24" |

|         | Mirrored    |
|---------|-------------|
|         | Bevel edged |
| Drawers | 3           |

Good condition. Light scratches to glass and silver leaf

Treasure Trove Worcester 50 Barbourne Road, Worcester, Worcestershire WR1 1JA. Telephone: + 44 (0)1905 799928 Email: lordcooke@treasuretroveworcester.com